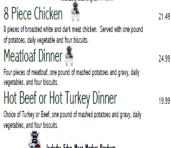

### Dinners

Served with a choice of potato, daily vegetable, and side salad, or cup of soup Available Starting at 11:00 A.M. \*Steak Dinner 🖷 10 oz Ribeve 19.89 10 oz Pork Steak 11.89 10 oz Eden Pit Smoked Ham Steak 13 59 Country Fried Steak 14 99 Broasted Chicken 2 Piece White 9.79 2 Piece Dark 8.79 Half Chicken 12.49

Chicken Tenders 4 pieces of crispy chicken tenders

Classic Cheeseburger

# **Daily Specials**

Available Starting at 11:00 A.M Monday House made, hand crafted meatloaf is sure to be your favorite. Breakfast Meatloaf Stacked on texas toast with cheddar cheese and your choice of eggs. Meatloaf Dinner Served with mashed potatoes and gravy and daily vegetable. Includes cup of soup or side salad. uesdav