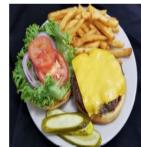

# Gourmet Burgers 🗂

9.79

10.99

10.99

10.99

11.49

12.29

11.29

13.59

Served with French Fries. Waffle Fries, daily vegetable fresh fruit, side salad, or cup of soup \*Classic Cheeseburger

#### 1/3 pound burger, lettuce, tomato, red onion, pickles, and american cheese Add bacon 2.29 \*Cowbov

10 39

12.89

9.89

1/3 pound burger, bacon, cheddar cheese, and haystack onions topped with BBO sauce. Served on a pretzel bun Add BBO pork 2.29