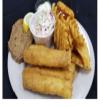

## Fridav

Fish Frv Perch: 5 piece 16.49 3 piece 12.49 Poorman's Lobster 12.49 Walleve: 2 piece 14,89 1 piece 11,89 Atlantic Cod: 3 piece 13.89 2 piece 10.49. Served with choice of potato, rye bread, and choice of homemade coleslaw, applesauce, or cottage cheese

# Friday Family Take Out Dinners

| Serving size per dinner approximately four people.                                                     |       |
|--------------------------------------------------------------------------------------------------------|-------|
| Available Starting at 11:00 A.M.                                                                       |       |
| 8 Piece Atlantic Cod                                                                                   | 26.99 |
| 8 pieces of beer battered Atlantic Cod. Served with one pound of coleslaw,<br>potatoes, and rye bread. |       |
| 14 Piece Perch                                                                                         | 31.99 |
| 14 pieces of beer battered perch. Served with one pound of                                             |       |

14 piece coleslaw, potatoes, and rye bread. 4 Piece Walleve

- 4 pieces of beer battered walleve. Served with one pound of coleslaw.
- potatoes, and rye bread.

11.99

9.19

8.19

31.99

Meatloaf Dinner House made meatloaf served with mashed potatoes and gravy, daily